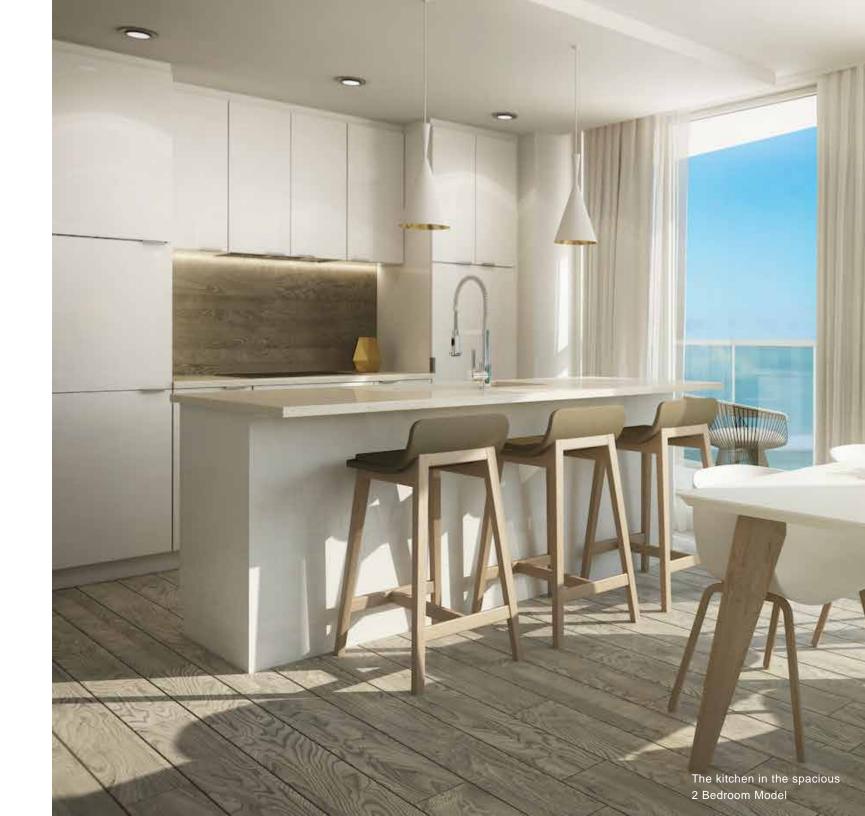

the kitchen
equipped with
vast windows,
quartz countertops,
and full-height thermoplastic
cabinetry, is without a doubt
a showpiece of the Pure Residence.