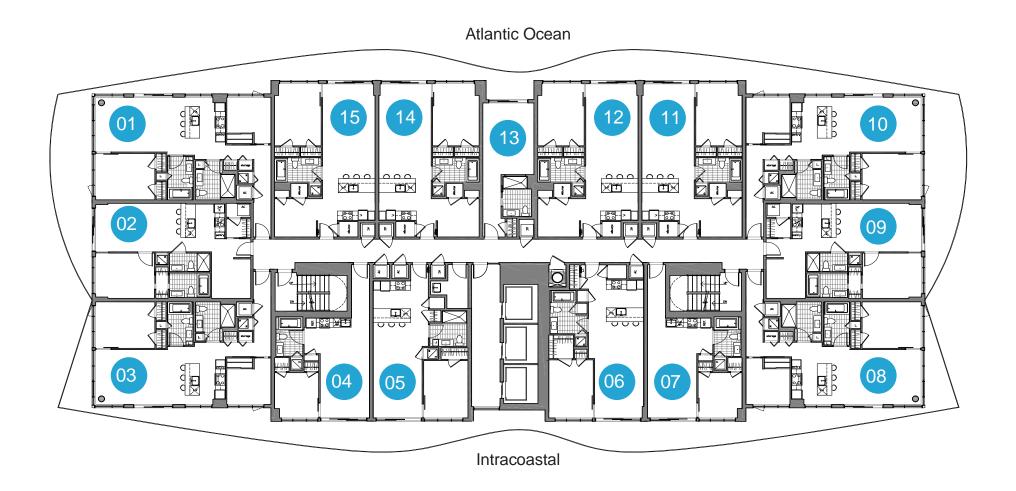

## FLOOR PLAN

Each plan of the Pure Residence targets a speci c need, from the bright pied-à-terre to the spacious two-bedroom condo. Every plan responds precisely to buyers needs, with their 8 feet tall windows, their modern, designer-look kitchens and their luxurious nishing touches.